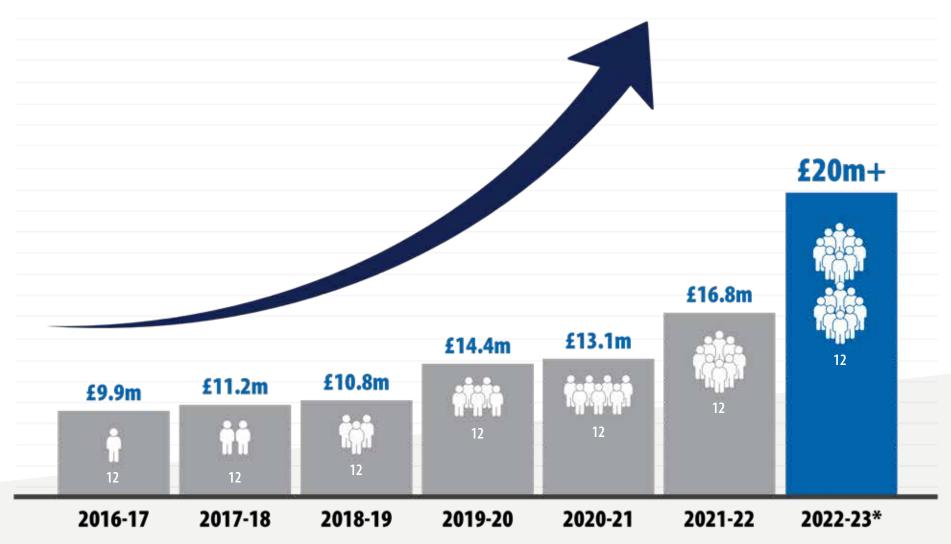

cation held with each of these bodies reflects our commitment to providing an excellent service and product.

### **Group Approvals:**

Torus Group operates a quality management system which conforms to ISO 9001:2015. Having been accredited with the international standard for a number of years our customers have the reassurance in knowing that they will always recieve a quality service.

Torus Measurement Systems Ltd also has a UKAS (United Kingdom Accreditation Service) Calibration Laboratory which conforms to the requirements of ISO 17025. This ensures that we are competent to deliver confidence in our activities which are conducted in a reliable, credible and accurate manner.



**Quality:**ISO 9001:2015
Cert No. FM 570505



UKAS Calibration: ISO 17025 No. 0773

## **Torus Growth**







## **Our services**

















## **Torus Manufacturing**

Torus Manufacturing provodes outsourced manufacturing services that include machining, assembly and fabrication, as well as our own onsite manufacturing design, 3D printing and inspection services.

We offer a number of shipping and freight services. Our group logistics department will oversee shipping from start to finish and are fully conversant with import and export processes. When creating a quotation we will work with you to determine which shipping method suits your needs and provide a competitive shipping quote accordingly.

With our passionate and dedicated team based in Telford, UK, whether you require a turnkey solution, batch manufacture, or 1-off manufacturing requirement, you can be assured that Torus Manufa