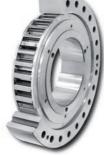

### High Speed Backstops

- High Speed Backstops are located on the 2nd or 1st gearbox reduction shaft and prevent reverse motion of conveyor belts or bucket elevators.
- They are equipped with sprag lift-off X which ensures a wear free freewheeling operation when the backstop is rotating at high speeds with the gearbox shaft. In this state of operation, the backstop works wear-free, i.e. with **unlimited service life**.
- Maintenance free
- Cost effective

### High Speed Backstops with Torque Limiting

- High Speed Backstops with Torque Limiting are used in belt conveyors with multiple drives and prevent reverse motion of conveyor belts.
- They solve the problem of uneven load distribution in multiple drives.
- They are equipped with sprag lift-off X which ensures a wear free freewheeling operation when the backstop is rotating at high speeds with the gearbox shaft. In this state of operation,

the backstop works wear-free, i.e. with **unlimited service life**.

- Maintenance free
- The integrated torque limiters protect the gearboxes and backstops from overload by dynamic peak torques.
- Smaller gearboxes can be used without negatively effecting the saftey.
- Available with or without controllable release function
- Cost effective