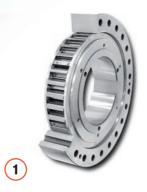

## Low Speed Backstops

- Low Speed Backstops are located on pulley or head shafts of gearboxes and prevent reverse motion of conveyor belts or bucket elevators.
- **Taconite seals** protect the backstop from contamination with dust or
- Low Speed Backstops **allow the removal of the drive unit** when the conveyor belt is loaded.