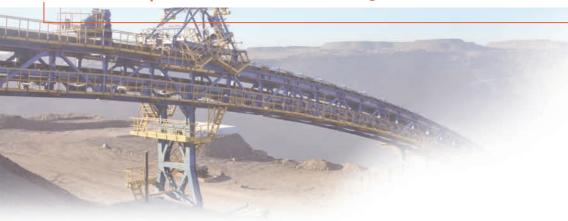

### High Speed Backstops

- High Speed Backstops are located on the 2nd or 1st gearbox reduction shaft and prevent reverse motion of conveyor belts or bucket elevators.
- They are equipped with sprag lift-off X which ensures a wear free freewheeling operation when the backstop is rotating at high speeds with the gearbox shaft. In this state of operation, the backstop works wear-free, i.e. with **unlimited service life**.
- Maintenance free
- Cost effective

### High Speed Backstops with Torque Limiting

- High Speed Backstops with Torque Limiting are used in belt conveyors with multiple drives and prevent reverse motion of conveyor belts.
- They solve the problem of uneven load distribution in multiple drives.
- They are equipped with sprag lift-off X which ensures a wear free freewheeling operation when the backstop is rotating at high speeds with the gearbox shaft. In this state of operation,

the backstop works wear-free, i.e. with **unlimited service life**.

- Maintenance free
- The integrated torque limiters protect the gearboxes and backstops from overload by dynamic peak torques.
- Smaller gearboxes can be used without negatively effecting the saftey.
- Available with or without controllable release function
- Cost effective