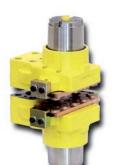

## Shrink Discs

- to connect drive units with hollow shafts to bucket wheels
- to connect hollow gearbox shafts with solid pulley shafts on conveyor drives