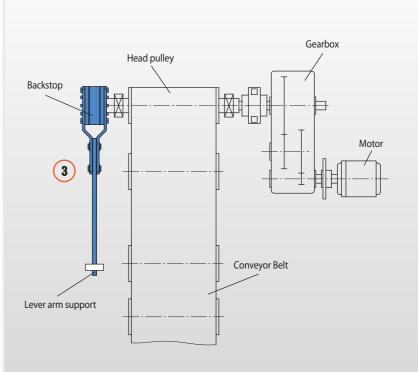

### High Speed Backstops

- High Speed Backstops are located on the 2nd or 1st gearbox reduction shaft and prevent reverse motion of conveyor belts or bucket elevators.
- They are equipped with sprag lift-off X which ensures a wear free freewheeling operation when the backstop is rotating at high speeds with the gearbox shaft. In this state of operation, the backstop works wear-free, i.e. with **unlimited service life**.
- Maintenance free
- Cost effective