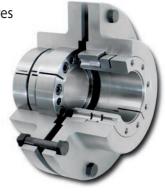

## Cone Clamping Elements

- to connect pulley drums with pulley shafts
- to connect machine elements with shafts