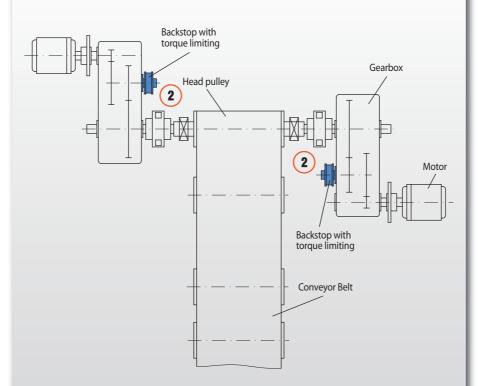

### High Speed Backstops with Torque Limiting

- High Speed Backstops with Torque Limiting are used in belt conveyors with multiple drives and prevent reverse motion of conveyor belts.
- They solve the problem of uneven load distribution in multiple drives.
- They are equipped with sprag lift-off X which ensures a wear free freewheeling operation when the backstop is rotating at high speeds with the gearbox shaft. In this state of operation,

the backstop works wear-free, i.e. with **unlimited service life**.

- Maintenance free
- The integrated torque limiters protect the gearboxes and backstops from overload by dynamic peak torques.
- Smaller gearboxes can be used without negatively effecting the saftey.
- Available with or without controllable release function
- Cost effective