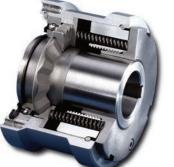

### High Speed Backstops

- High Speed Backstops are located on the 2nd or 1st gearbox reduction shaft and prevent reverse motion of conveyor belts or bucket elevators.
- They are equipped with sprag lift-off X which ensures a wear free freewheeling operation when the backstop is rotating at high speeds with the gearbox shaft. In this state of operation, the backstop works wear-free, i.e. with **unlimited service life**.
- Maintenance free
- Cost effective

### High Speed Backstops with Torque Limiting

- High Speed Backstops with Torque Limiting are used in belt conveyors with multiple drives and prevent reverse motion of conveyor belts.
- They solve the problem of uneven load distribution in multiple drives.
- They are equipped with sprag lift-off X which ensures a wear free freewheeling operation when the backstop is rotating at high speeds with the gearbox shaft. In this state of operation,