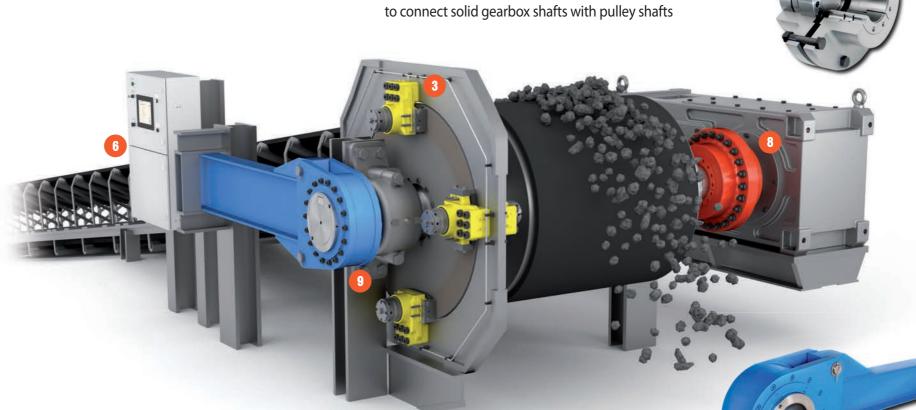

RINGSPANN Power Transmission (Tianjin) Co., Ltd., China

RINGSPANN Power Transmission India Pvt. Ltd., India

Hydraulic Power Units

to supply hydraulic power to brakes

to connect hollow gearbox shafts with pulley shafts

Pigh Speed Backstops

to prevent reverse motion of conveyor belts

Brakes

for braking and holding of conveyor belts

## Cone Clamping Elements

4 to connect pulley drums with pulley shafts

5 to connect brake discs with equipment shafts

Tru-Line Flange-Couplings

Output
Description
Output
Description
D

to prevent reverse motion of conveyor belts

to connect hollow gearbox shafts with solid bucket elevator shafts

High Speed Backstops

to prevent reverse motion of bucket elevators

3 Freewheels as Overrunning Clutches

to automatically engage and disengage main drives and auxilliary drives

4 Low Speed Backstops

to prevent reverse motion of bucket elevators

• Tru-Line Flange-Couplings

to connect solid gearbox shafts with bucket elevator shafts