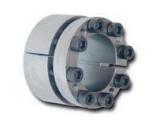

# Tru-Line Flange-Couplings

to connect solid gearbox shafts with solid pulley shafts on conveyor drives