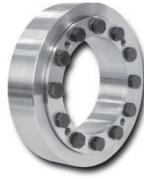

## Shrink Discs

- to connect drive units with hollow shafts to bucket wheels
- to connect hollow gearbox shafts with solid pulley shafts on conveyor drives