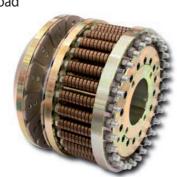

## Friction Torque Limiters

- to protect drive units from overload
- heavy-duty series also available

## Friction Torque Limiters

- to protect drive units from overloadheavy-duty series also available

for braking and holding of mine hoists and winches