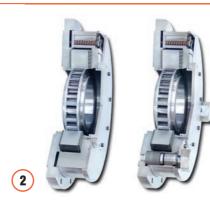

# Tru-Line Flange-Couplings

to connect solid gearbox shafts with solid pulley shafts on conveyor drives