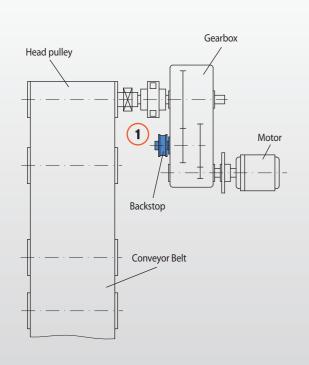

## Low Speed Backstops

- Low Speed Backstops are located on pulley or head shafts of gearboxes and prevent reverse motion of conveyor belts or bucket elevators.
- **Taconite seals** protect the backstop from contamination with dust or
- Low Speed Backstops **allow the removal of the drive unit** when the conveyor belt is loaded.