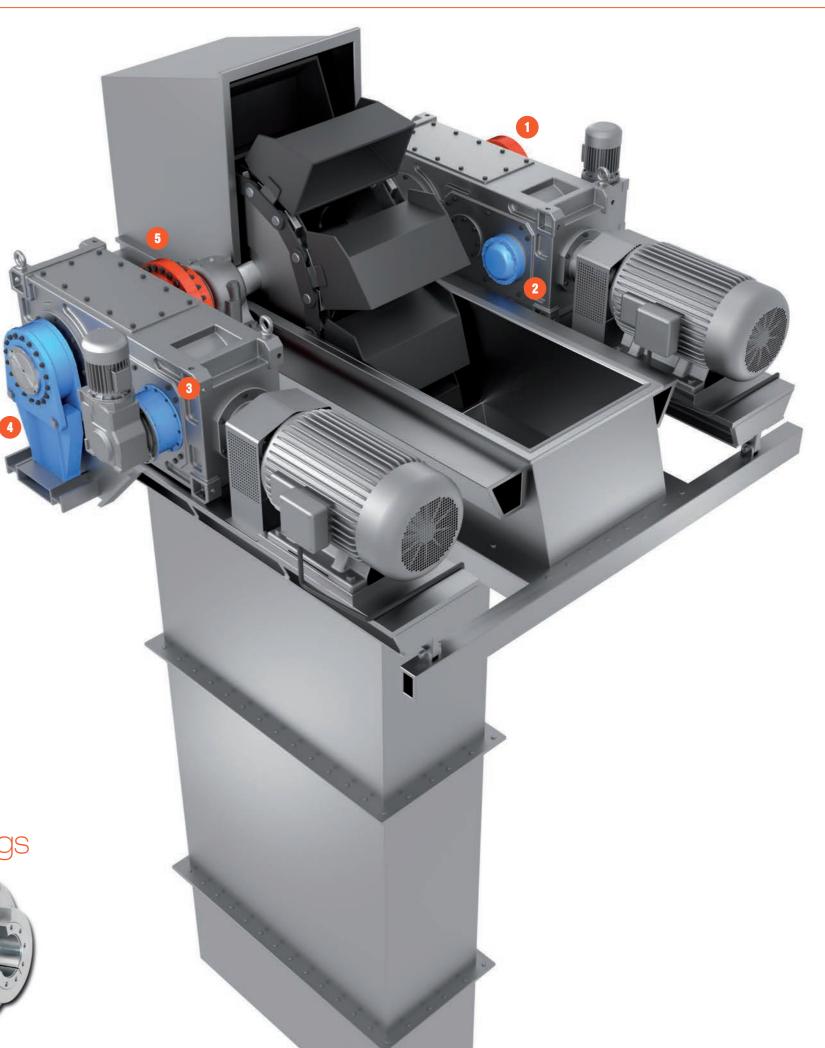

RINGSPANN Power Transmission (Tianjin) Co., Ltd., China

RINGSPANN Power Transmission India Pvt. Ltd., India

Hydraulic Power Units

to supply hydraulic power to brakes

to connect hollow gearbox shafts with pulley shafts

Pigh Speed Backstops

to prevent reverse motion of conveyor belts

Brakes

for braking and holding of conveyor belts

## Cone Clamping Elements

4 to connect pulley drums with pulley shafts

5 to connect brake discs with equipment shafts

Tru-Line Flange-Couplings

Output
Description
Output
Description
D

to prevent reverse motion of conveyor belts

to connect hollow gearbox shafts with solid bucket elevator shafts

High Speed Backstops

to prevent reverse motion of bucket elevators

3 Freewheels as Overrunning Clutches

to automatically engage and disengage main drives and auxilliary drives

4 Low Speed Backstops

to prevent reverse motion of bucket elevators

• Tru-Line Flange-Couplings

to connect solid gearbox shafts with bucket elevator shafts