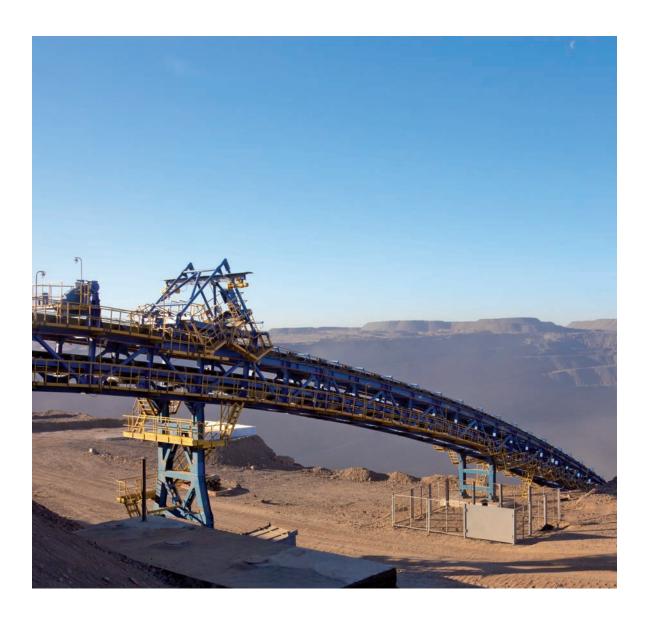

Pigh Speed Backstops

to prevent reverse motion of conveyor belts

Brakes

for braking and holding of conveyor belts

### High Speed Backstops

- High Speed Backstops are located on the 2nd or 1st gearbox reduction shaft and prevent reverse motion of conveyor belts or bucket elevators.
- They are equipped with sprag lift-off X which ensures a wear free freewheeling operation when the backstop is rotating at high speeds with the gearbox shaft. In this state of operation, the backstop works wear-free, i.e. with **unlimited service life**.
- Maintenance free
- Cost effective

## Low Speed Backstops

- Low Speed Backstops are located on pulley or head shafts of gearboxes and prevent reverse motion of conveyor belts or bucket elevators.
- **Taconite seals** protect the backstop from contamination with dust or
- Low Speed Backstops **allow the removal of the drive unit** when the conveyor belt is loaded.

### Brakes

- in conveyor drives
- in boom hoist drives
- in slewing drives
- in bucket wheel drives
- in bogy drives