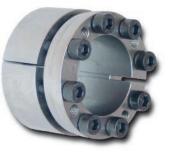

## Shrink Discs

- to connect drive units with hollow shafts to bucket wheels
- to connect hollow gearbox shafts with solid pulley shafts on conveyor drives