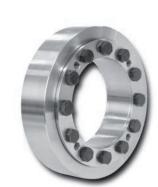

## Shrink Discs

- to connect drive units with hollow shafts to bucket wheels
- to connect hollow gearbox shafts with solid pulley shafts on conveyor drives