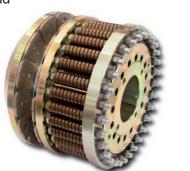

## Friction Torque Limiters

- to protect drive units from overload
- heavy-duty series also available

## Friction Torque Limiters

- to protect drive units from overloadheavy-duty series also available

for braking and holding of mine hoists and winches