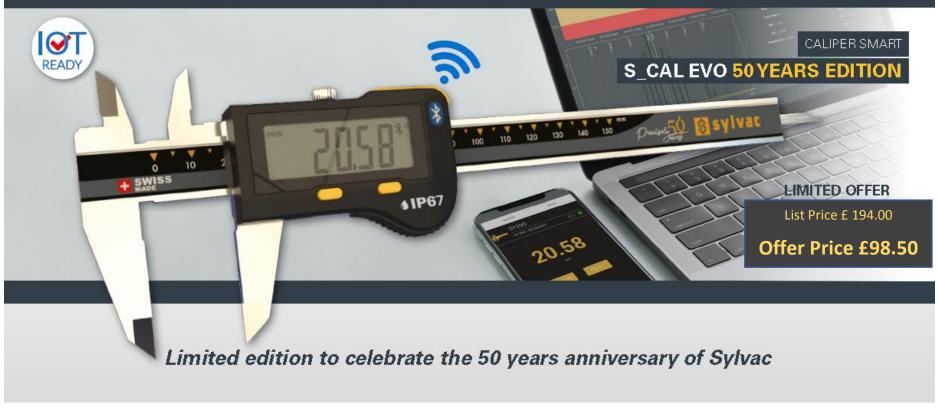

### **Bowers / Sylvac BT Digital Caliper 50 Years PROMOTION**

Experts in connected metrology !

ORDER CODE 30-810-1506/50 - Prices subject to available stock

#### **TECHNICAL FEATURES**

- Special version for the 50 years of Sylvac
- Integrated Bluetooth<sup>®</sup> wireless technology
- Extra-large display
- Programmable button according to your needs
- Water protected for heavy-duty work with coolants and lubricants, protection rating IP67 according to IEC 60529,
- Automatic wake-up by moving the electronic on his frame ans sleeping mode after 10min. (Absolute System S.I.S)
- Position memorized in sleeping mode, Absolute System S.I.S\*
- Maximum speed of displacement : 2.5 m/sec
- Mechanical frame in stainless steel, hardened and grinded
- Great comfort of use thanks to its ergonomic frame

### **TECHNICAL DATA**

| Specifications                 | 810.1506.03                                               |
|--------------------------------|-----------------------------------------------------------|
| Measuring range                | 150mm                                                     |
| Max. Error G.                  | 20µm¹)                                                    |
| Depth rod                      | 4x1.4mm                                                   |
| Protection rating (IEC 60529)) | IP67                                                      |
| Output data                    | Bluetooth® wireless technology                            |
| Function                       | Zero setting, Preset (max 999.99),<br>mm/inch, Hold, Data |
| Smart Inductive Sensor         | ~                                                         |

 $^{\upsilon}$  >100 mm : 30  $\mu m$  / DIN 862

S\_Cal EVO 50 Years Edition Smart, limited edition.