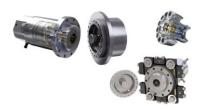

## CyTab clamping systems STP units Solutions for body construction

CyTec have over 35 years of experience developing and supplying the automotive industry with our CyTab clamping systems.

The STP units are used extensively by vehicle manufacturers in their body assembly lines.

- Used in modern production systems that require a modular-systems;
- Fast set up and quick tool changes;
- Self-locking in clamped position;
- Can be used in a wide range of applications (*Transfer, Framing, Gripper Bars and Swivel Bridges*).