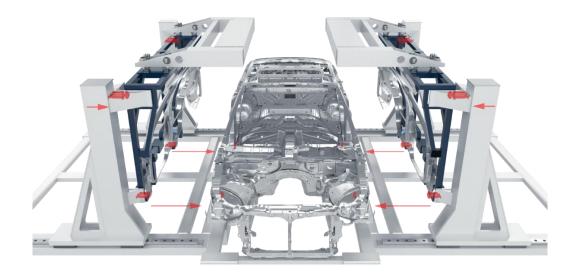

## CyTab clamping systems STP units Solutions for body construction

CyTec have over 35 years of experience developing and supplying the automotive industry with our CyTab clamping systems.

The STP units are used extensively by vehicle manufacturers in their body assembly lines.

- Used in modern production systems that require a modular-systems;
- Fast set up and quick tool changes;
- Self-locking in clamped position;
- Can be used in a wide range of applications (*Transfer, Framing, Gripper Bars and Swivel Bridges*).