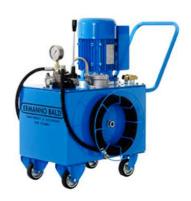

## **CPR Cooling Test Station**

The CPR cooling test station unit is an easy and effective tool to check the cooling circuits on moulds, and comes with 4 different flow rates.

CPR has a flow rate off 7.5 L/min. With the largest being the CPR H20 C60 P25 with a flow rate 25 L/min. The middle of the range units our also available with Digital Flow Meters.