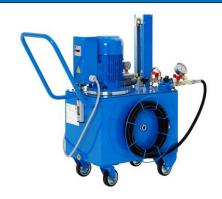

## **CPC Hydraulic Cylinder Test Station**

Also, in the Ermanno Balzi range in the useful CPC hydraulic cylinder test station. This piece of equipment t is ideal for setting up cylinders on mould tools including CyTec range of CyPull and CyBlock locking cylinders.

These units are available with different flow rates and a maximum working pressure. It can also be supplied with larger tanks if required. Four sizes are available in the range.

CPC has a flow rate 5 L/min with a Max Pressure 150 Bar Comes with a 30L Tank, and

CPC P200 PO15 the largest unit has a flow rate 15 L/min with a Max pressure 200 Bar Comes with a 50 L Tank.