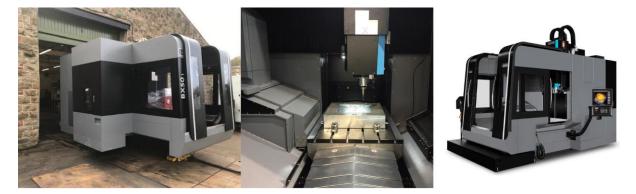

## News Tab

New Investment at Moorlands

Announcing the commissioning of our latest piece of equipment. The state of the art Hurco BX50i High Speed Machining Centre further enhances our manufacturing capabilities.

The double column (bridge type) design provides extreme spindle rigidity and support. Fitted with the new MAX5 control we can really take advantage of faster rapids and higher spindle speeds giving higher accuracy, better surface finish and faster turnaround for our customers.

1350 x 950 x 600mm xyz axis capacity. 1500 x 960 table working surface.

18,000RPM Spindle speed. 30 station auto tool change.

We are working hard to support our customers, particularly in these extremely trying times, this new investment shows our commitment to improving our manufacturing techniques.