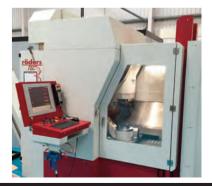

#### Roeders RXP500DS

With RCE pallet automation. High-speed, high precision 5 axis machine, 60Kg workpiece capacity, in operation since 2014, little used, low hours, fully operational.

£280,000, available immediately.