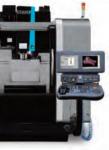

## VMX42SRTi

Fantastic, innovative-design 5 axis machine. Greater capacity than a trunnion machine in a smaller footprint. Brand-new, ex demo machine Max 5 twin-screen control, 12,000RPM, 35KW power, 20 bar coolant through spindle, 100RPM torque motor-driven C axis. Available for as little as £157,950, plus delivery.