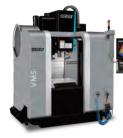

#### VM5i

Max 5 control, 19 inch touch-screen colour graphics. Dual USB, 2GB RAM, 80GB hard-drive. Ultimotion standard. Big machine performance in a tiny footprint. Introductory offer £29,950 + delivery.