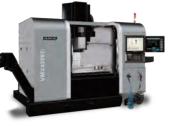

## VMX42SRTi

Fantastic, innovative-design 5 axis machine. Greater capacity than a trunnion machine in a smaller footprint. Brand-new, ex demo machine Max 5 twin-screen control, 12,000RPM, 35KW power, 20 bar coolant through spindle, 100RPM torque motor-driven C axis. Available for as little as £157,950, plus delivery.

## VMX42Ti

VM10Ui

Compact, entry-level 5 axis

150Kg component weight,

quickly and smoothly with

outstanding surface finish.

machining, 200mm diameter.

CAT/BT40, 10.000RPM spindle.