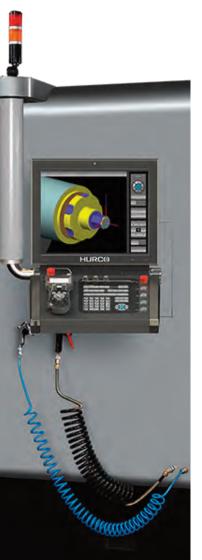

#### VM5i

Max 5 control, 19 inch touch-screen colour graphics. Dual USB, 2GB RAM, 80GB hard-drive. Ultimotion standard. Big machine performance in a tiny footprint. Introductory offer £29,950 + delivery.

#### NEW TM8i or TM6i

Just arrived with the Max 5 control. Compact, powerful 2 axis CNC lathes. Simple conversational programming for one-offs and small batches. Delivery and installation free of charge if ordered before 31st December 2016.