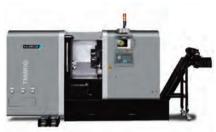

## **TM12i**

£20.000 off list price. Huge powerful ex demo machine with Max 4 control for less than £70.000. including parts catcher, tool presetter, swarf convevor, 12" hvdraulic chuck. drag and drop programmable tailstock