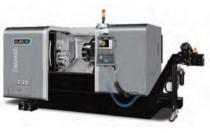

## **TM12i**

£20.000 off list price. Huge powerful ex demo machine with Max 4 control for less than £70.000. including parts catcher, tool presetter, swarf convevor, 12" hvdraulic chuck. drag and drop programmable tailstock

#### **TMM10i**

Great for off-centre drilling of turned parts and simple milling operations. 3 inch bar capacity. 2 remaining ex-stock Max 4 controlled machines need to be cleared in time for the new Max 5 turning centre production, due to arrive in January. £16.000 off list price.