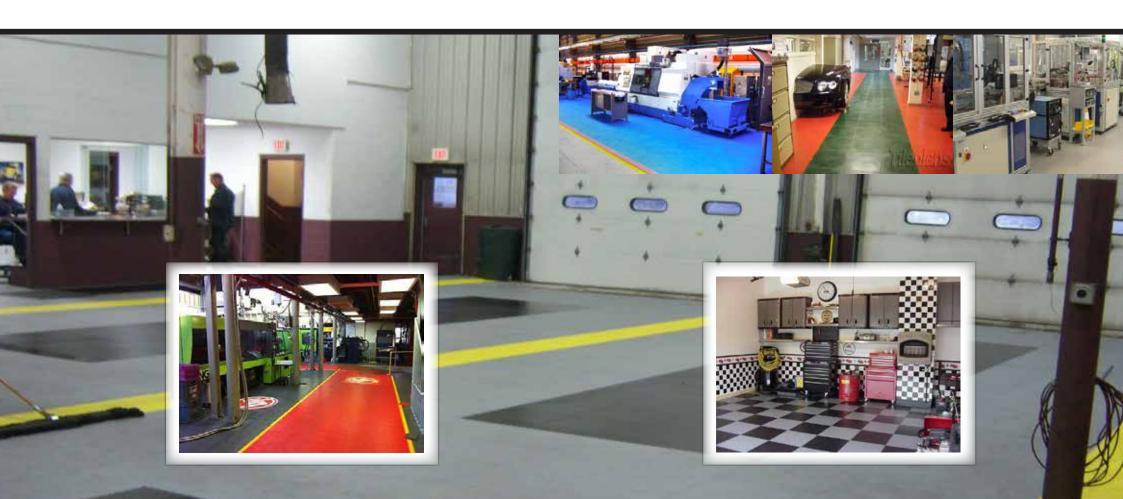

P&R Tile is a new interlocking flexible PVC flooring tile available in numerous colours. It is so quick and easy to install and pound for pound the most economical of floor coverings on the market. It will literally transform the look of your factory, car showroom, engineering shop, warehouse, automotive garage, domestic garage and home gym/ commercial gym flooring.