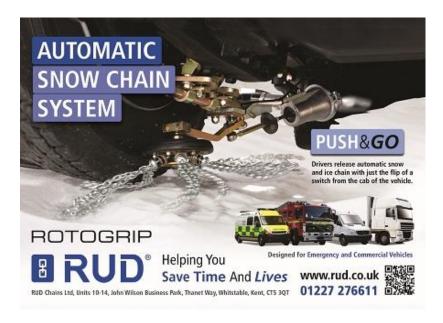

# Snow Chains, Traction Chains, Automatic ROTOGRIP & forestry chains

RUD offers a wide range of snow, traction, forestry, shoe and automatic snow chains which provides a high level of safety for maximum traction on snow covered and icy roads. RUD's wide range of products offers solutions for numerous applications for a wide variety of vehicles.