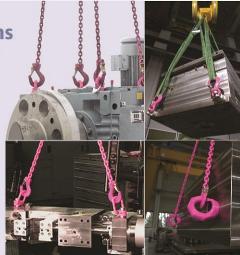

## **RUD Lifting & Lashing Applications**

RUD are a leading manufacturer of lifting and lashing applications that guarantee ultimate safety when lifting and moving heavy loads. Offering over 270 different tested and certified lifting/lashing points, 210 of which are for bolting and 60 for welding. RUD have standard and tailored applications to meet your requirements. Working across many industries from offshore to the MOD, their applications can be used in a wide variety of working environments.

# RUD lifting and lashing systems guarantee safety when lifting and moving heavy loads

- High performance applications to suit the most demanding conditions
- ISO 9001 certified
- RUD products hold a rated working load limit at 90 degrees to the vertical
- Over 270 lifting/lashing points covering a working load capacity range of 0.6 – 200 tonne
- Standard and specialised solutions to meet all requirements