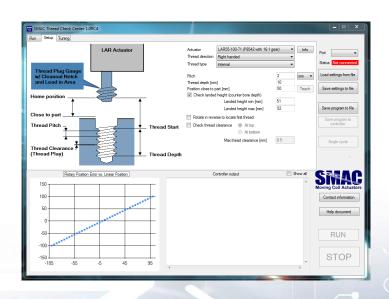

## AUTOMATED SCREW THREAD CHECKER

Higher throughput, lower costs and increased customer confidence.

ORLIN Technologies presents the automated screw thread inspection system. This automates screw thread checking, using the latest technology based on the range of linear/rotary moving coil actuators from SMAC.

Automating the manual thread gauge method, the ORLIN solution can automatically check for:

- Minor diameter
- Major diameter
- Pitch diameter
- Pitch
- Foreign objects (swarf, broken tap etc.)
- Double tapped thread
- Thread depth
- Missing threads
- Cylindricity

The system can be used with blind or through holes, internal or external threads. It is easily incorporated into a production environment or available as an OEM version to integrate as you wish. The screw thread check will give definitive pass/fail checks

of thread quality, at high speed and low cost.

Our custom software acquires data directly from the thread checker, meaning that tool wear becomes apparent sooner, increasing the quality of all your parts and ensuring top-notch quality control.