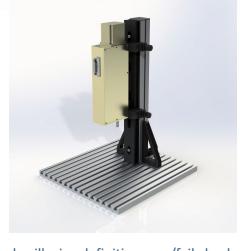

## AUTOMATED SCREW THREAD CHECKER

Higher throughput, lower costs and increased customer confidence.

ORLIN Technologies presents the automated screw thread inspection system. This automates screw thread checking, using the latest technology based on the range of linear/rotary moving coil actuators from SMAC.

The system can be used with blind or through holes, internal or external threads. It is easily incorporated into a production environment or available as an OEM version to integrate as you wish. The screw thread check will give definitive pass/fail checks