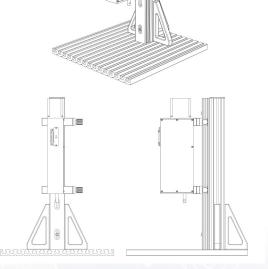

## AUTOMATED SCREW THREAD CHECKER

Higher throughput, lower costs and increased customer confidence.

ORLIN Technologies presents the automated screw thread inspection system. This automates screw thread checking, using the latest technology based on the range of linear/rotary moving coil actuators from SMAC.

The system can be used with blind or through holes, internal or external threads. It is easily incorporated into a production environment or available as an OEM version to integrate as you wish. The screw thread check will give definitive pass/fail checks