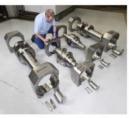

Horizontal deep hole drilling Turning - 50 to 660 diameter range Hard metal turning up to 60rc (e.g. Core pins) Profile turning from CAD Special pillar & bushes CNC Milling (3 axis) 5 Ton capacity (Max.  $W/L/H = 1 \times 2 \times 1 \text{mtrs}$ Roughing out or complete machining Rotating head, ideal for machining angle dowel holes Spindle speeds up to 30,000 rpm Spark Erosion (Max. W/L/H =  $1 \times 1.7$ x 0.65mtrs) Max. work piece weight = 4 tonnes 8 station electrode changer