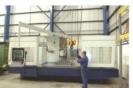

Horizontal deep hole drilling Turning - 50 to 660 diameter range Hard metal turning up to 60rc (e.g. Core pins) Profile turning from CAD Special pillar & bushes CNC Milling (3 axis) 5 Ton capacity (Max.  $W/L/H = 1 \times 2 \times 1 \text{mtrs}$ Roughing out or complete machining Rotating head, ideal for machining angle dowel holes Spindle speeds up to 30,000 rpm Spark Erosion (Max. W/L/H =  $1 \times 1.7$ x 0.65mtrs) Max. work piece weight = 4 tonnes 8 station electrode changer