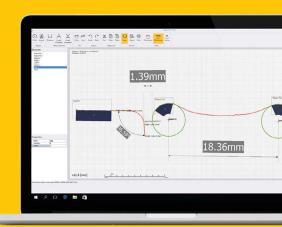

Optimised for quick and easy analysis of 2d profiles measured by the GapGun® Pro2 or Vectro® 2. Simply click, drag and drop.

**Measure angles** 

**Fit circles** 

Fit lines

Compare against CAD

In the Inspect workspace, you can view 2D profiles in real time as they are captured by the GapGun® Pro2 or Vectro®2. You can then effortlessly view, compare, analyse and annotate the feature profiles. Inspect chronologically documents all the changes you make, and you can export high quality images of your finished work.

#### **Full suite of tools**

Inspect comes with a comprehensive set of analysis tools, allowing you to measure precise distances and angles, create line and circle fits, and add markers.

## **Compare against CAD**

Check the part is built to specification by comparing directly against the original CAD design data.

| TECHNICAL SPECIFICATION     |                                                                               |
|-----------------------------|-------------------------------------------------------------------------------|
| Measurement functions       | Distance, 3 point angle, 4 point angle                                        |
| Fitting functions           | Circle fit, line fit                                                          |
| Comparison functions        | IGES CAD file (2D), Circle                                                    |
| Export functions            | PNG image, Print (supports PDF printers)                                      |
| Supported units             | Millimeters or inches                                                         |
| Compatible data collectors  | GapGun® Pro2, Vectro®2                                                        |
| Compatible software         | V7.7, V8.0                                                                    |
| Compatible sensor heads     | Any VChange®2 sensor head                                                     |
| Supported operating systems | Windows 7 & 10                                                                |
| Interface                   | Drag/drop interface, unlimited undo/redo, click to measure, live measurements |