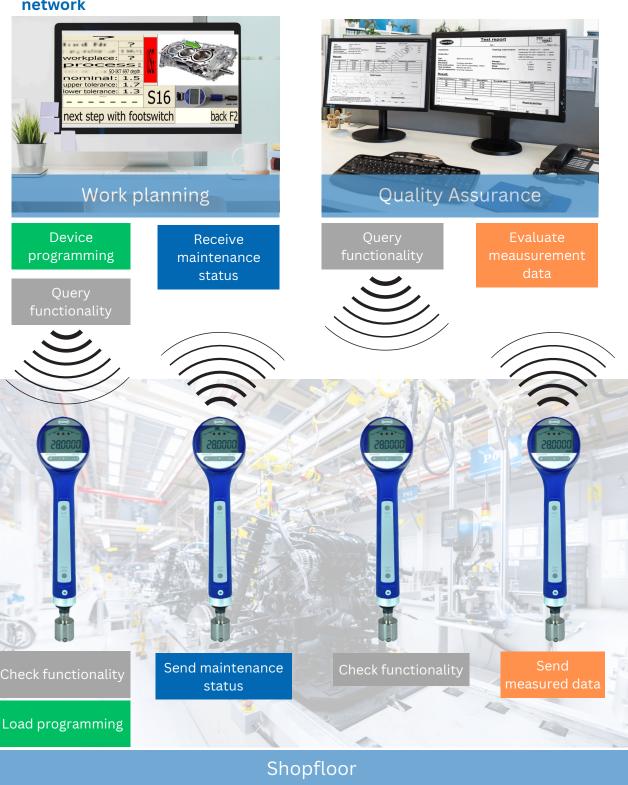

# Networked measuring system for bore measurement

**Industrie 4.0 Measuring-System:** 

Every DIATRON1500-S is integrated into the company network, networked and communicative!

#### **Smart networking:**

All DIATRON1500-Ss in the network are directly linked and addressed using the DIA-Gauge Professional /SPS software!

- Simple and convenient setting and management of dozens of DIATRON1500-S at the click of a mouse
- The operator measures, then the current measuring task is automatically saved in the DIATRON1500-S
- Data exchanged on both sides via industrial radio
- A single, conventional PC installed with the DIA-Gauge Professional /SPS software is sufficient

### **DIATRON1500-S**

- DIATEST
- **Networked Measurement**
- Measurement programs are wirelessly uploaded
- Measurement data transmitted wirelessly
- Predictive maintenance intervals and monitoring of tolerances
- Addressing individual devices plus defined groups of all measuring devices on the network